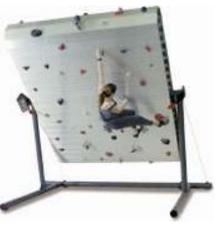

## -CHECK OUT OUR HOT NEW ATTRACTION!

THE ROCK HAS ARRIVED! If you haven't seen it already, now is the time to come down and check out THE ROCK, Laser Storm's hottest new feature. Climb in 2 player competition or single climber mode to beat the current distance champion. In each climb not only do you have to keep up with the speed of the treadmill, but you'll need to keep up with the angle of the mountain which can rotate to a full 90 degrees. A standard climb is 2 minutes. That is of course if you can last that long. For all of you "pro's" out there that think they have mastered every climb. Be on the lookout for new much harder climbs.